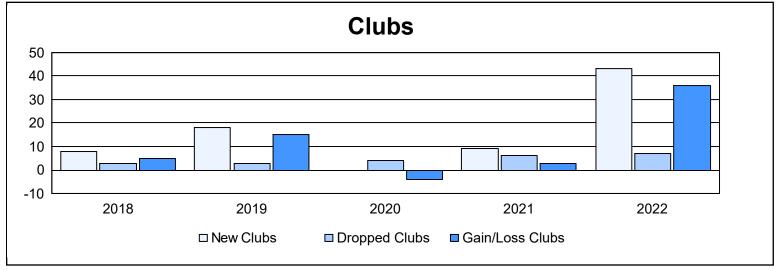

District 320 B As of June 2022 Cumulative

| Year      | New<br>Clubs | Dropped<br>Clubs | Gain/<br>Loss<br>Clubs | New<br>Members | Charter<br>Members | Reinstate<br>Members | Transfer<br>Members | Total<br>Member<br>Added | Total<br>Members<br>Dropped | Gain/<br>Loss<br>Members |
|-----------|--------------|------------------|------------------------|----------------|--------------------|----------------------|---------------------|--------------------------|-----------------------------|--------------------------|
| 2017-2018 | 8            | 3                | 5                      | 401            | 199                | 11                   | 8                   | 619                      | 484                         | 135                      |
| 2018-2019 | 18           | 3                | 15                     | 260            | 422                | 67                   | 9                   | 758                      | 465                         | 293                      |
| 2019-2020 | 0            | 4                | -4                     | 150            | 75                 | 51                   | 46                  | 322                      | 741                         | -419                     |
| 2020-2021 | 9            | 6                | 3                      | 445            | 229                | 55                   | 23                  | 752                      | 469                         | 283                      |
| 2021-2022 | 43           | 7                | 36                     | 418            | 1,054              | 34                   | 21                  | 1,527                    | 717                         | 810                      |
| Average   | 16           | 5                | 11                     | 335            | 396                | 44                   | 21                  | 796                      | 575                         | 220                      |