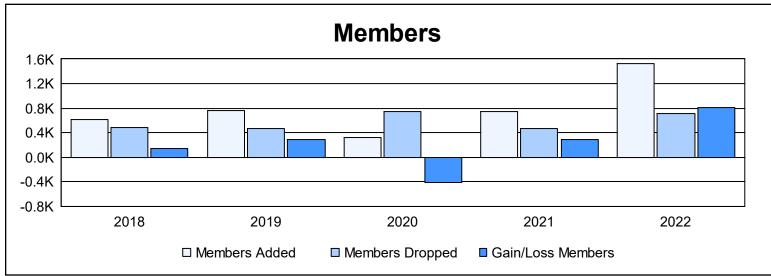

District 320 B As of June 2022 Cumulative

| Year      | New<br>Clubs | Dropped<br>Clubs | Gain/<br>Loss<br>Clubs | New<br>Members | Charter<br>Members | Reinstate<br>Members | Transfer<br>Members | Total<br>Member<br>Added | Total<br>Members<br>Dropped | Gain/<br>Loss<br>Members |
|-----------|--------------|------------------|------------------------|----------------|--------------------|----------------------|---------------------|--------------------------|-----------------------------|--------------------------|
| 2017-2018 | 8            | 3                | 5                      | 401            | 199                | 11                   | 8                   | 619                      | 484                         | 135                      |
| 2018-2019 | 18           | 3                | 15                     | 260            | 422                | 67                   | 9                   | 758                      | 465                         | 293                      |
| 2019-2020 | 0            | 4                | -4                     | 150            | 75                 | 51                   | 46                  | 322                      | 741                         | -419                     |
| 2020-2021 | 9            | 6                | 3                      | 445            | 229                | 55                   | 23                  | 752                      | 469                         | 283                      |
| 2021-2022 | 43           | 7                | 36                     | 418            | 1,054              | 34                   | 21                  | 1,527                    | 717                         | 810                      |
| Average   | 16           | 5                | 11                     | 335            | 396                | 44                   | 21                  | 796                      | 575                         | 220                      |